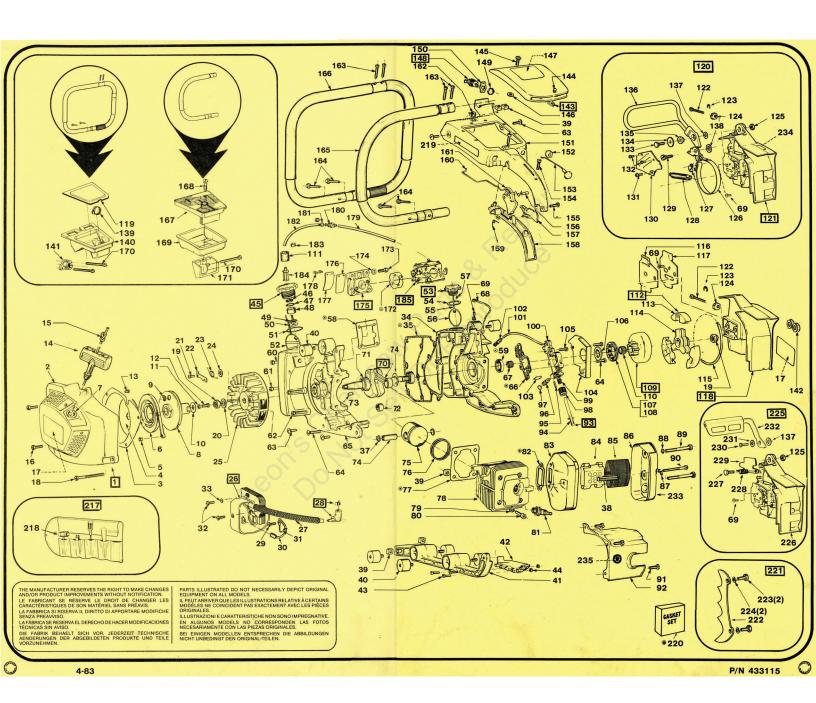

| BILD-NUMMER  1 2 3                                                    | TEIL-NUMMER STÜC                                                                                                                                                                                                                                                                                                                                                                                                                                                                                                                                                                                                                                                                                                                                                                                                                                                                                                                                                                                                                                                                                                                                                                                                                                                                                                                                                                                                                                                                                                                                                                                                                                                                                                                                                                                                                                                                                                                                                                                                                                                                                                               | CKZAHL HINWEISE | RILD-NUMMER                                                                                                                                                                                                                                                                                                                                                                                                                                                                                                                                                                                                                                                                                                                                                                                                                                                                                                                                                                                                                                                                                                                                                                                                                                                                                                                                                                                                                                                                                                                                                                                                                                                                                                                                                                                                                                                                                                                                                                                                                                                                                                                 | CODICE<br>TEIL-NUMBER S                                                                                                                                                                                                                                                                                                                                                                                                                                                                                                                                                                                                                                                                                                                                                                                                                                                                                                                                                                                                                                                                                                                                                                                                                                                                                                                                                                                                                                                                                                                                                                                                                                                                                                                                                                                                                                                                                                                                                                                                                                                                                                        | QUANTITA NOTAS | FIGURA<br>BILD-NUMMER T                                                                                                                                                                                                                                                                                                                                                                                                                                                                                                                                                                                                                                                                                                                                                                                                                                                                                                                                                                                                                                                                                                                                                                                                                                                                                                                                                                                                                                                                                                                                                                                                                                                                                                                                                                                                                                                                                                                                                                                                                                                                                                     |                                                                                                                                                                                                                                                                                                                                                                                                                                                                                                                                                                                                                                                                                                                                                                                                                                                                                                                                                                                                                                                                                                                                 | TIDAD NOTAS<br>NTITA NOTAS<br>KZAHL HINWEISE | FIGURA<br>BILD-NUMMER                             | NO. DE PIEZA<br>CODICE<br>TEIL-NUMBER | QUANTITA NO   | OTAS<br>OTAS<br>(WEISE | WALBRO                                                                                              |
|-----------------------------------------------------------------------|--------------------------------------------------------------------------------------------------------------------------------------------------------------------------------------------------------------------------------------------------------------------------------------------------------------------------------------------------------------------------------------------------------------------------------------------------------------------------------------------------------------------------------------------------------------------------------------------------------------------------------------------------------------------------------------------------------------------------------------------------------------------------------------------------------------------------------------------------------------------------------------------------------------------------------------------------------------------------------------------------------------------------------------------------------------------------------------------------------------------------------------------------------------------------------------------------------------------------------------------------------------------------------------------------------------------------------------------------------------------------------------------------------------------------------------------------------------------------------------------------------------------------------------------------------------------------------------------------------------------------------------------------------------------------------------------------------------------------------------------------------------------------------------------------------------------------------------------------------------------------------------------------------------------------------------------------------------------------------------------------------------------------------------------------------------------------------------------------------------------------------|-----------------|-----------------------------------------------------------------------------------------------------------------------------------------------------------------------------------------------------------------------------------------------------------------------------------------------------------------------------------------------------------------------------------------------------------------------------------------------------------------------------------------------------------------------------------------------------------------------------------------------------------------------------------------------------------------------------------------------------------------------------------------------------------------------------------------------------------------------------------------------------------------------------------------------------------------------------------------------------------------------------------------------------------------------------------------------------------------------------------------------------------------------------------------------------------------------------------------------------------------------------------------------------------------------------------------------------------------------------------------------------------------------------------------------------------------------------------------------------------------------------------------------------------------------------------------------------------------------------------------------------------------------------------------------------------------------------------------------------------------------------------------------------------------------------------------------------------------------------------------------------------------------------------------------------------------------------------------------------------------------------------------------------------------------------------------------------------------------------------------------------------------------------|--------------------------------------------------------------------------------------------------------------------------------------------------------------------------------------------------------------------------------------------------------------------------------------------------------------------------------------------------------------------------------------------------------------------------------------------------------------------------------------------------------------------------------------------------------------------------------------------------------------------------------------------------------------------------------------------------------------------------------------------------------------------------------------------------------------------------------------------------------------------------------------------------------------------------------------------------------------------------------------------------------------------------------------------------------------------------------------------------------------------------------------------------------------------------------------------------------------------------------------------------------------------------------------------------------------------------------------------------------------------------------------------------------------------------------------------------------------------------------------------------------------------------------------------------------------------------------------------------------------------------------------------------------------------------------------------------------------------------------------------------------------------------------------------------------------------------------------------------------------------------------------------------------------------------------------------------------------------------------------------------------------------------------------------------------------------------------------------------------------------------------|----------------|-----------------------------------------------------------------------------------------------------------------------------------------------------------------------------------------------------------------------------------------------------------------------------------------------------------------------------------------------------------------------------------------------------------------------------------------------------------------------------------------------------------------------------------------------------------------------------------------------------------------------------------------------------------------------------------------------------------------------------------------------------------------------------------------------------------------------------------------------------------------------------------------------------------------------------------------------------------------------------------------------------------------------------------------------------------------------------------------------------------------------------------------------------------------------------------------------------------------------------------------------------------------------------------------------------------------------------------------------------------------------------------------------------------------------------------------------------------------------------------------------------------------------------------------------------------------------------------------------------------------------------------------------------------------------------------------------------------------------------------------------------------------------------------------------------------------------------------------------------------------------------------------------------------------------------------------------------------------------------------------------------------------------------------------------------------------------------------------------------------------------------|---------------------------------------------------------------------------------------------------------------------------------------------------------------------------------------------------------------------------------------------------------------------------------------------------------------------------------------------------------------------------------------------------------------------------------------------------------------------------------------------------------------------------------------------------------------------------------------------------------------------------------------------------------------------------------------------------------------------------------------------------------------------------------------------------------------------------------------------------------------------------------------------------------------------------------------------------------------------------------------------------------------------------------------------------------------------------------------------------------------------------------|----------------------------------------------|---------------------------------------------------|---------------------------------------|---------------|------------------------|-----------------------------------------------------------------------------------------------------|
| 4 5 6 7 8 9 9 9 10 111 12 113 114 115 115 115 115 115 115 115 115 115 | 474817 430915 430815 430815 430816 431074 431074 431074 431074 431076 431076 431076 431076 431076 431076 431076 431076 431076 431076 431076 431076 431077 431076 431077 431077 431077 431077 431077 431077 431077 431077 431077 431077 431077 431077 431077 431077 431077 431077 431077 431077 431077 431077 431077 431077 431077 431077 431077 431077 431077 431077 431077 431077 431077 431077 431077 431077 431077 431077 431077 431077 431077 431077 431077 431077 431077 431077 431077 431077 431077 431077 431077 431077 431077 431077 431077 431077 431077 431077 431077 431077 431077 431077 431077 431077 431077 431077 431077 431077 431077 431077 431077 431077 431077 431077 431077 431077 431077 431077 431077 431077 431077 431077 431077 431077 431077 431077 431077 431077 431077 431077 431077 431077 431077 431077 431077 431077 431077 431077 431077 431077 431077 431077 431077 431077 431077 431077 431077 431077 431077 431077 431077 431077 431077 431077 431077 431077 431077 431077 431077 431077 431077 431077 431077 431077 431077 431077 431077 431077 431077 431077 431077 431077 431077 431077 431077 431077 431077 431077 431077 431077 431077 431077 431077 431077 431077 431077 431077 431077 431077 431077 431077 431077 431077 431077 431077 431077 431077 431077 431077 431077 431077 431077 431077 431077 431077 431077 431077 431077 431077 431077 431077 431077 431077 431077 431077 431077 431077 431077 431077 431077 431077 431077 431077 431077 431077 431077 431077 431077 431077 431077 431077 431077 431077 431077 431077 431077 431077 431077 431077 431077 431077 431077 431077 431077 431077 431077 431077 431077 431077 431077 431077 431077 431077 431077 431077 431077 431077 431077 431077 431077 431077 431077 431077 431077 431077 431077 431077 431077 431077 431077 431077 431077 431077 431077 431077 431077 431077 431077 431077 431077 431077 431077 431077 431077 431077 431077 431077 431077 431077 431077 431077 431077 431077 431077 431077 431077 431077 431077 431077 431077 431077 431077 431077 431077 431077 431077 431077 431077 431077 431077 431077 43 | 1               | BILD-NUMMER   778   789   789   810   811   822   833   844   845   846   847   848   849   990   912   952   952   954   955   955   957   958   959   950   1000   1001   1001   1001   1001   1005   1006   1007   1008   1009   1100   1101   1112   1114   115   116   1177   1188   1199   1202   1203   1303   1304   1305   1305   1305   1305   1305   1305   1305   1305   1305   1305   1305   1305   1305   1305   1305   1305   1305   1305   1305   1305   1305   1305   1305   1305   1305   1305   1305   1305   1305   1305   1305   1305   1305   1305   1305   1305   1305   1305   1305   1305   1305   1305   1305   1305   1305   1305   1305   1305   1305   1305   1305   1305   1305   1305   1305   1305   1305   1305   1305   1305   1305   1305   1305   1305   1305   1305   1305   1305   1305   1305   1305   1305   1305   1305   1305   1305   1305   1305   1305   1305   1305   1305   1305   1305   1305   1305   1305   1305   1305   1305   1305   1305   1305   1305   1305   1305   1305   1305   1305   1305   1305   1305   1305   1305   1305   1305   1305   1305   1305   1305   1305   1305   1305   1305   1305   1305   1305   1305   1305   1305   1305   1305   1305   1305   1305   1305   1305   1305   1305   1305   1305   1305   1305   1305   1305   1305   1305   1305   1305   1305   1305   1305   1305   1305   1305   1305   1305   1305   1305   1305   1305   1305   1305   1305   1305   1305   1305   1305   1305   1305   1305   1305   1305   1305   1305   1305   1305   1305   1305   1305   1305   1305   1305   1305   1305   1305   1305   1305   1305   1305   1305   1305   1305   1305   1305   1305   1305   1305   1305   1305   1305   1305   1305   1305   1305   1305   1305   1305   1305   1305   1305   1305   1305   1305   1305   1305   1305   1305   1305   1305   1305   1305   1305   1305   1305   1305   1305   1305   1305   1305   1305   1305   1305   1305   1305   1305   1305   1305   1305   1305   1305   1305   1305   1305   1305   1305   1305   1305   1305   1305   1305   1305   1305   1305   1305   1305   1305 | TILL NUMBER S  430184 430184 43186 43186 43186 43186 43186 43186 43186 43186 43186 43186 43186 43186 43186 43186 43186 43186 43186 43186 43186 43186 43186 43186 43186 43186 43186 43186 43186 43186 43186 43186 43186 43186 43186 43186 43186 43186 43186 43186 43186 43186 43186 43186 43186 43186 43186 43186 43186 43186 43186 43186 43186 43186 43186 43186 43186 43186 43186 43186 43186 43186 43186 43186 43186 43186 43186 43186 43186 43186 43186 43186 43186 43186 43186 43186 43186 43186 43186 43186 43186 43186 43186 43186 43186 43186 43186 43186 43186 43186 43186 43186 43186 43186 43186 43186 43186 43186 43186 43186 43186 43186 43186 43186 43186 43186 43186 43186 43186 43186 43186 43186 43186 43186 43186 43186 43186 43186 43186 43186 43186 43186 43186 43186 43186 43186 43186 43186 43186 43186 43186 43186 43186 43186 43186 43186 43186 43186 43186 43186 43186 43186 43186 43186 43186 43186 43186 43186 43186 43186 43186 43186 43186 43186 43186 43186 43186 43186 43186 43186 43186 43186 43186 43186 43186 43186 43186 43186 43186 43186 43186 43186 43186 43186 43186 43186 43186 43186 43186 43186 43186 43186 43186 43186 43186 43186 43186 43186 43186 43186 43186 43186 43186 43186 43186 43186 43186 43186 43186 43186 43186 43186 43186 43186 43186 43186 43186 43186 43186 43186 43186 43186 43186 43186 43186 43186 43186 43186 43186 43186 43186 43186 43186 43186 43186 43186 43186 43186 43186 43186 43186 43186 43186 43186 43186 43186 43186 43186 43186 43186 43186 43186 43186 43186 43186 43186 43186 43186 43186 43186 43186 43186 43186 43186 43186 43186 43186 43186 43186 43186 43186 43186 43186 43186 43186 43186 43186 43186 43186 43186 43186 43186 43186 43186 43186 43186 43186 43186 43186 43186 43186 43186 43186 43186 43186 43186 43186 43186 43186 43186 43186 43186 43186 43186 43186 43186 43186 43186 43186 43186 43186 43186 43186 43186 43186 43186 43186 43186 43186 43186 43186 43186 43186 43186 43186 43186 43186 43186 43186 43186 43186 43186 43186 43186 43186 43186 43186 43186 43186 43186 43186 43186 43186 43186 43186 43186 43186 43186 4 | QUANTITAL  1   | 147   148   149   150   150   150   150   150   150   150   150   150   150   150   150   150   150   150   150   150   150   150   150   150   150   150   150   150   150   150   150   150   150   150   150   150   150   150   150   150   150   150   150   150   150   150   150   150   150   150   150   150   150   150   150   150   150   150   150   150   150   150   150   150   150   150   150   150   150   150   150   150   150   150   150   150   150   150   150   150   150   150   150   150   150   150   150   150   150   150   150   150   150   150   150   150   150   150   150   150   150   150   150   150   150   150   150   150   150   150   150   150   150   150   150   150   150   150   150   150   150   150   150   150   150   150   150   150   150   150   150   150   150   150   150   150   150   150   150   150   150   150   150   150   150   150   150   150   150   150   150   150   150   150   150   150   150   150   150   150   150   150   150   150   150   150   150   150   150   150   150   150   150   150   150   150   150   150   150   150   150   150   150   150   150   150   150   150   150   150   150   150   150   150   150   150   150   150   150   150   150   150   150   150   150   150   150   150   150   150   150   150   150   150   150   150   150   150   150   150   150   150   150   150   150   150   150   150   150   150   150   150   150   150   150   150   150   150   150   150   150   150   150   150   150   150   150   150   150   150   150   150   150   150   150   150   150   150   150   150   150   150   150   150   150   150   150   150   150   150   150   150   150   150   150   150   150   150   150   150   150   150   150   150   150   150   150   150   150   150   150   150   150   150   150   150   150   150   150   150   150   150   150   150   150   150   150   150   150   150   150   150   150   150   150   150   150   150   150   150   150   150   150   150   150   150   150   150   150   150   150   150   150   150   150   150   150   150   150   150   150 | COUNTER 3TÜC  432287  432287  432288  432826  432826  432826  432826  432826  432826  432826  432826  432826  432826  432826  432826  432826  432826  432826  432826  432826  432826  432826  432826  432826  432826  432826  432826  432826  432826  432826  432826  432826  432826  432826  432826  432826  432826  432826  432826  432826  432826  432826  432826  432826  432826  432826  432826  432826  432826  432826  432826  432826  432826  432826  432826  432826  432826  432826  432826  432826  433836  433836  433836  433836  433836  433836  433836  433836  433836  433836  433836  433836  433836  433836  433836  433836  433836  433836  433836  433836  433836  433836  433836  433836  433836  433836  433836  433836  433836  433836  433836  433836  433836  433836  433836  433836  433836  433836  433836  433836  433836  433836  433836  433836  433836  433836  433836  433836  433836  433836  433836  433836  433836  4338366  4338366  4338366  4338366  4338366  4338366  4338366  4338366  4338366  4338366  4338366  4338366  4338366  4338366  4338366  4338366  4338366  4338366  4338366 |                                              |                                                   |                                       | STÜCKZAHL HIN |                        | 191 209 211 211 209 208 211 200 206 205 204 213 203 214 203 215 216 193 194 195 196 197 198 199 199 |
| 76                                                                    | 473961                                                                                                                                                                                                                                                                                                                                                                                                                                                                                                                                                                                                                                                                                                                                                                                                                                                                                                                                                                                                                                                                                                                                                                                                                                                                                                                                                                                                                                                                                                                                                                                                                                                                                                                                                                                                                                                                                                                                                                                                                                                                                                                         | i (2/phg.) ]    | /R/G                                                                                                                                                                                                                                                                                                                                                                                                                                                                                                                                                                                                                                                                                                                                                                                                                                                                                                                                                                                                                                                                                                                                                                                                                                                                                                                                                                                                                                                                                                                                                                                                                                                                                                                                                                                                                                                                                                                                                                                                                                                                                                                        | i/S/H                                                                                                                                                                                                                                                                                                                                                                                                                                                                                                                                                                                                                                                                                                                                                                                                                                                                                                                                                                                                                                                                                                                                                                                                                                                                                                                                                                                                                                                                                                                                                                                                                                                                                                                                                                                                                                                                                                                                                                                                                                                                                                                          | I.P./W         | IND<br>IND<br>IND<br>IND                                                                                                                                                                                                                                                                                                                                                                                                                                                                                                                                                                                                                                                                                                                                                                                                                                                                                                                                                                                                                                                                                                                                                                                                                                                                                                                                                                                                                                                                                                                                                                                                                                                                                                                                                                                                                                                                                                                                                                                                                                                                                                    |                                                                                                                                                                                                                                                                                                                                                                                                                                                                                                                                                                                                                                                                                                                                                                                                                                                                                                                                                                                                                                                                                                                                 | LISH/FRENCH<br>LAIS/FRANÇAIS<br>LISH         | E - SPANISH<br>ESPAÑOI<br>F - ITALIAN<br>ITALIANO |                                       |               |                        | P/N 433115                                                                                          |